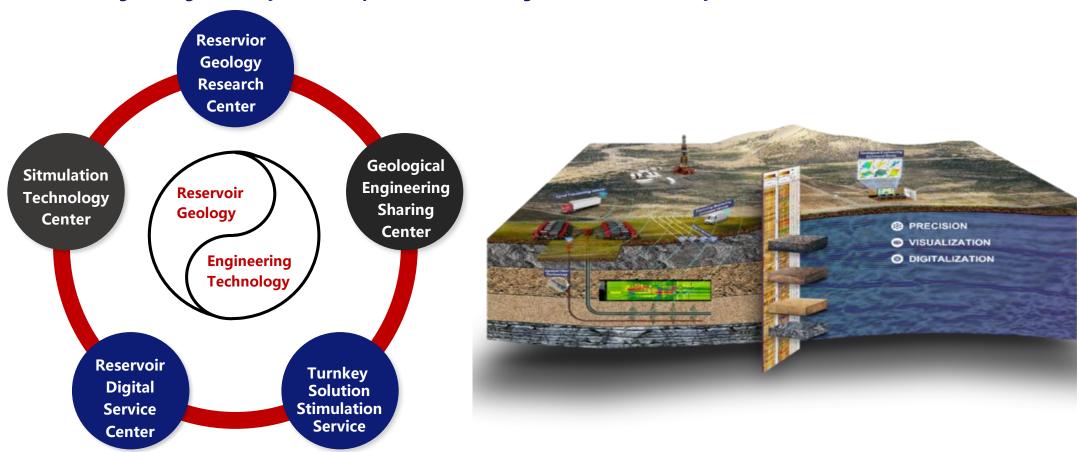

# The Open Oil & Gas Field Development Research Institute

Oil & gas fielddevelopment research institute keeps reservoir geology and engineering technology as its central task, combines geology and engineering, featured in stimulation, utilizes digital and visualization means, to provide oil field customers with scheme customization services and raise engineering efficiency, which helps customers hit target reservoir accurately, and maximize their reservoir asset value.

#### 5. Fine Reservoir Research Services

Oil & gas fielddevelopment research institute is oriented to the overall situation, focusing on the fine research of single well landing, featuring the combination of geological engineering, providing comprehensive geological research evaluation and development scheme preparation service for customers, simultaneously providing geological risk services for ANTON's turnkey solution.

## 6. Geological engineering technology services

Relying on the cloud management mode, to solve the pain point of laying emphasis on research but lack of service. Combining engineering with geology, based on the existing achievements of oil & gas fields and basic reservoir geological research, providing real-time and dynamic optimization recommendation. Sharing application, cooperative popularizing with clients, and providing customized geological engineering technology services.

## 7. Stimulation Technology Servieces

Oil & gas fielddevelopment research institute concentrates on the research and application of key stimulation technology for unconventional oil&gas reservoir, provides integrated and risk stimulation services including design of integrated geological engineering scheme, characteristic products and technologies.

### 8. Turnkey Solution Stimulation

Dedicated to co-innovation with customers, closely combined through geological engineering, precision engineering technology, fine operation management, provide customers with integrated overall solutions. Relying on mature project management experience, advanced and applicable technology combination, from price competition, it goes up to value creation. Through innovation, Create a breakthrough for customers to increase production and improve the efficiency of the contribution.