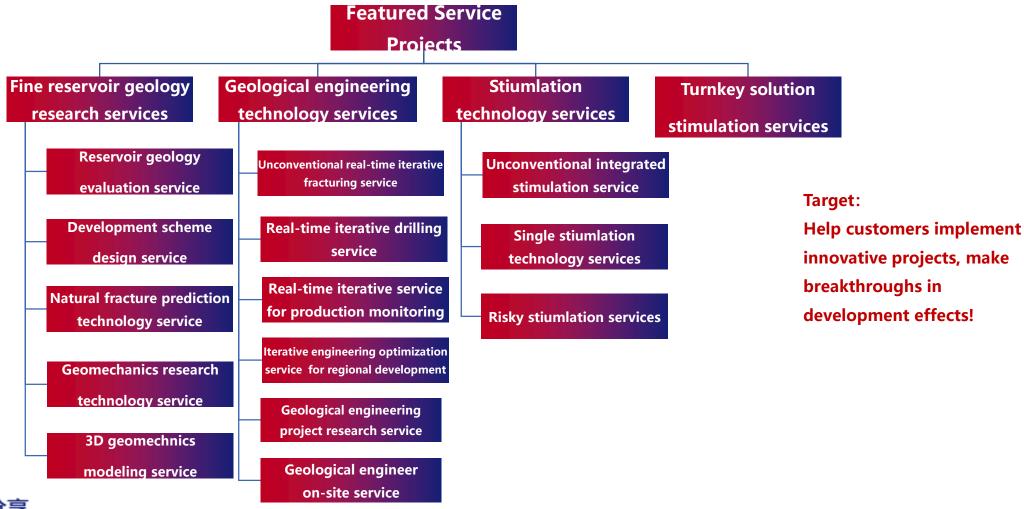

#### 4. Service-oriented Research Institute

Oil & gas fielddevelopment research institute provides various oil-gas reservoir featured services, combines research and technical services to ensure benefits.

#### 5. Fine Reservoir Research Services

Oil & gas fielddevelopment research institute is oriented to the overall situation, focusing on the fine research of single well landing, featuring the combination of geological engineering, providing comprehensive geological research evaluation and development scheme preparation service for customers, simultaneously providing geological risk services for ANTON's turnkey solution.

## 6. Geological engineering technology services

Relying on the cloud management mode, to solve the pain point of laying emphasis on research but lack of service. Combining engineering with geology, based on the existing achievements of oil & gas fields and basic reservoir geological research, providing real-time and dynamic optimization recommendation. Sharing application, cooperative popularizing with clients, and providing customized geological engineering technology services.

## 7. Stimulation Technology Servieces

Oil & gas fielddevelopment research institute concentrates on the research and application of key stimulation technology for unconventional oil&gas reservoir, provides integrated and risk stimulation services including design of integrated geological engineering scheme, characteristic products and technologies.

### 8. Turnkey Solution Stimulation

Dedicated to co-innovation with customers, closely combined through geological engineering, precision engineering technology, fine operation management, provide customers with integrated overall solutions. Relying on mature project management experience, advanced and applicable technology combination, from price competition, it goes up to value creation. Through innovation, Create a breakthrough for customers to increase production and improve the efficiency of the contribution.