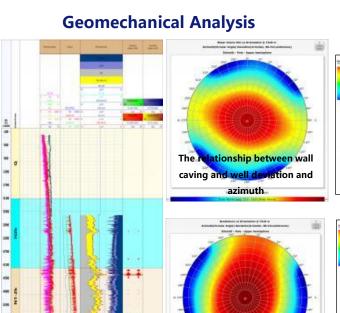

Fine Interpretation of Structures

91.267-HI

**Sweet Spot Evaluation** 

TOC

wallbore damage and well deviation and azimuth

Geological risk evaluation

北西向断裂
北西向断裂

3D Geological Modeling