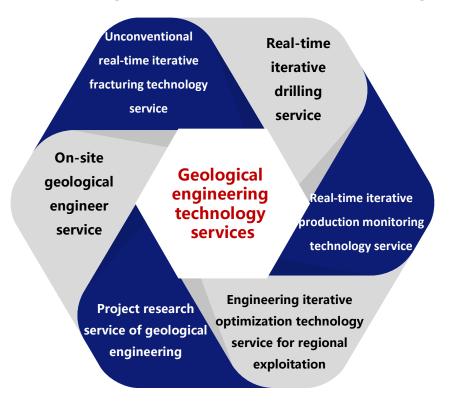

## 6. Geological engineering technology services

Relying on the cloud management mode, to solve the pain point of laying emphasis on research but lack of service. Combining engineering with geology, based on the existing achievements of oil & gas fields and basic reservoir geological research, providing real-time and dynamic optimization recommendation. Sharing application, cooperative popularizing with clients, and providing customized geological engineering technology services.

Converting traditional geological static mode to dynamic real-time iterative mode along with construction response, opening up the "last mile" of extension from geology to engineering, and closely combining on-site engineering with geological and technical services.