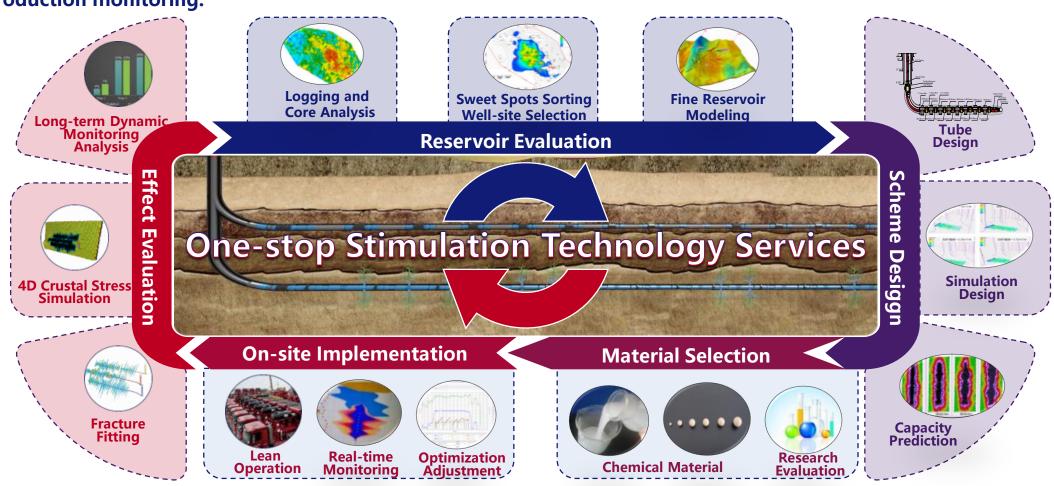

### 7. Stimulation Technology Servieces

Based on reservoir geological research, oil & gas fielddevelopment research institute provides one-stop, omnibearing stimulation technology services from construction evaluation and scheme design to field conduct, post-fracturing evaluation and production monitoring.