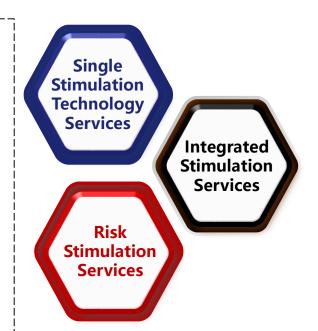

## 7. Stimulation Technology Servieces

Oil & gas fielddevelopment research institute concentrates on the research and application of key stimulation technology for unconventional oil&gas reservoir, provides integrated and risk stimulation services including design of integrated geological engineering scheme, characteristic products and technologies.