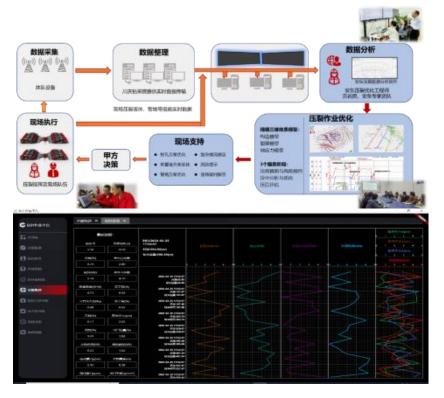

Real time analysis through edge computing, optimal iteration through fog computing and cloud computing!