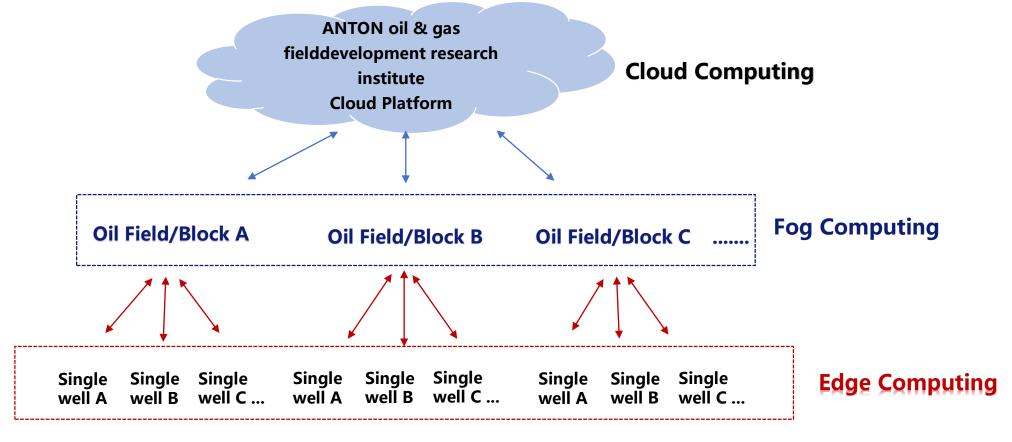

### 3. Shared Research Insitute

Oil & gas fielddevelopment research institute spares no efforts to build a shared institute with operation mechanism network and platform, which extends on-site, co-creates resource intensively, shares layout, and is client-oriented.

Real time analysis through edge computing, optimal iteration through fog computing and cloud computing!